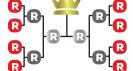

### PLAYOFF SKO

Teams are divided into 4 Divisions (based on standard), and then drawn into groups. They will then qualify for the League Finals, which will determine their overall position in their Division.

\* Above chart is for illustration purposes only. No. of teams / groups will differ from Season to Season.

R -Advancement to CHAMPION CUP

R -Diverted into CHALLENGE CUP

\* Only for R3 and R4 Division

\* Only for R3 and R4 Division