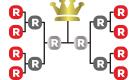

### PLAYOFF SKO

Teams are divided into 4 Divisions (based on standard), and then drawn into groups. They will then qualify for the League Finals, which will determine their overall position in their Division.

\* Above chart is for illustration purposes only. No. of teams / groups will differ from Season to Season.

R -Advancement to CHAMPION CUP

R -Diverted into CHALLENGE CUP

\* Only for R3 and R4 Division

\* Only for R3 and R4 Division