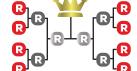

### PLAYOFF SKO

Teams are divided into 4 Divisions (based on standard), and then drawn into groups. They will then qualify for the League Finals, which will determine their overall position in their Division.

\* Above chart is for illustration purposes only. No. of teams / groups will differ from Season to Season.

R -Advancement to CHAMPION CUP

R -Diverted into CHALLENGE CUP

\* Only for R3 and R4 Division

\* Only for R3 and R4 Division